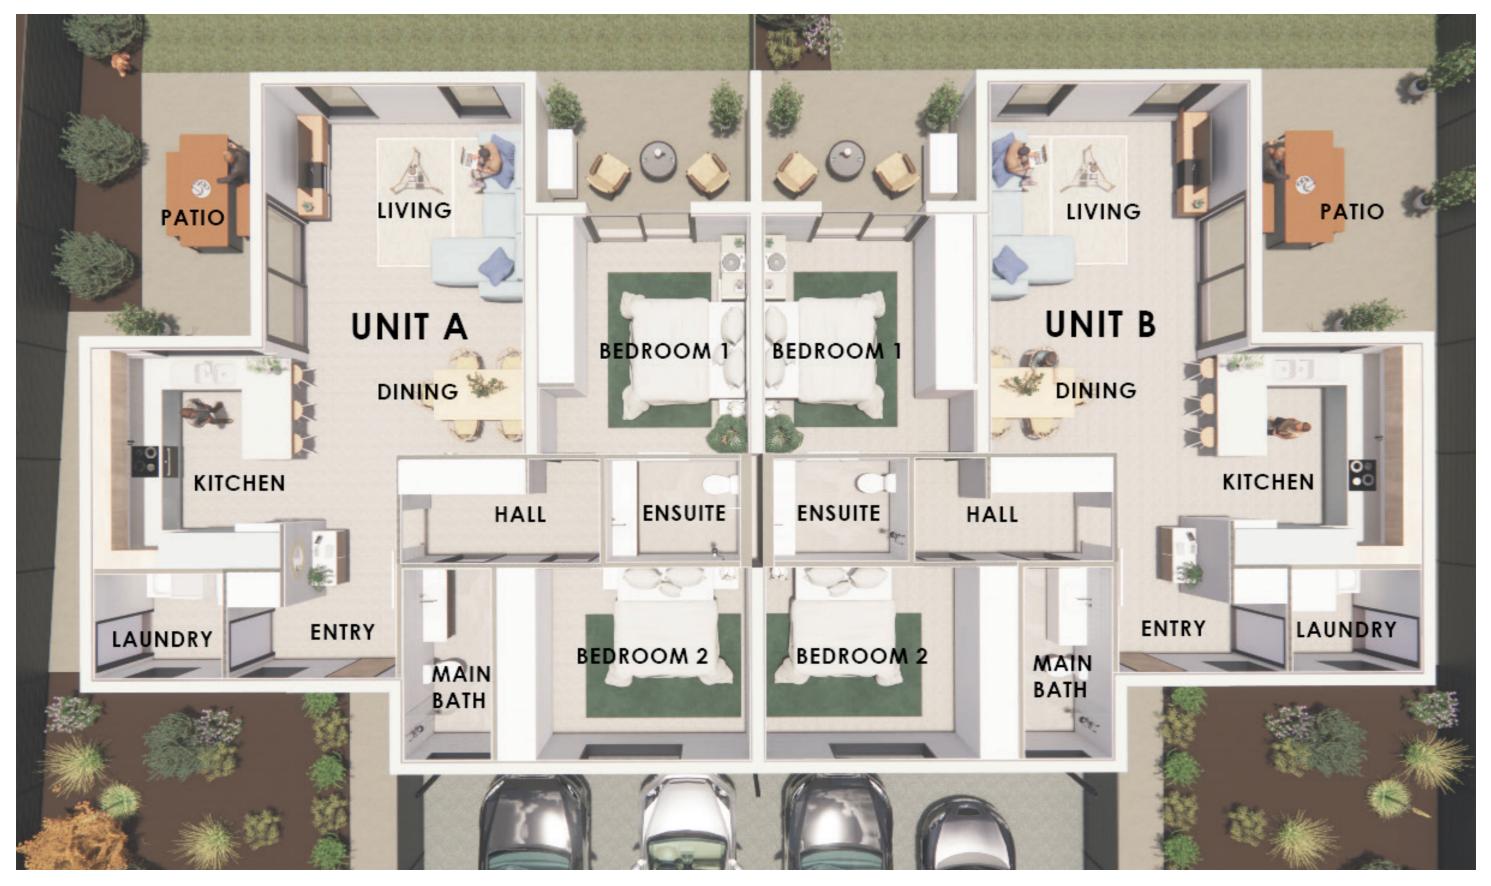

sociates 6/82 todd Street Alice Springs NT 0870 office@dugdale.com.au (08)8953 6533 Project: P664 15 Shamrock Street Units Issue: Presentation Images Rev A Date: 31st August 2022

# **15 SHAMROCK ST TENNANT CREEK** 3 X 2 BEDROOM UNITS



# **UNIT C PRIVATE YARD & ENTRY**

- Guidelines
- dining area
- Lots of natural light

- Ample built in storage

• Design meets and exceeds NT Government Employee Housing

• 2 large bedrooms, 2 bathrooms per unit • Generous open plan kitchen, living, • High ceilings throughout with raked ceiling over living areas • Split system air conditioning • Private patio/outdoor courtyards • Lawn and native landscaped gardens • Secure off street and covered parking • 2 guest parking spaces • Electric vehicle gate + pedestrian gate



**MEYER STREET** 

## SITE PLAN



UNIT A & B FLOOR PLAN (MIRRORED)



# UNIT A PRIVATE ENTRY



# UNIT B PRIVATE ENTRY

### ARTISTS IMPRESSION - FURNITURE AND FIXTURES ILLUSTRATIVE ONLY



UNIT A & B KITCHEN

UNIT A & B DINING & LIVING AREA



### UNIT A & B OUTDOOR LIVING/GARDEN INCLUDES PRIVATE COURTYARD FOR BEDROOM 1

ARTISTS IMPRESSION - FURNITURE AND FIXTURES ILLUSTRATIVE ONLY



UNIT C FLOOR PLAN ARTISTS IMPRESSION - FURNITURE AND FIXTURES ILLUSTRATIVE ONLY



UNIT C LIVING & DINING AREA



UNIT C PATIO / OUTDOOR LIVING

ARTISTS IMPRESSION - FURNITURE AND FIXTURES ILLUSTRATIVE ONLY



ARTISTS IMPRESSION - FURNITURE AND FIXTURES ILLUSTRATIVE ONLY

# UNIT C DINING + KITCHEN



# TYPICAL BEDROOM

TYPICAL BATHROOM