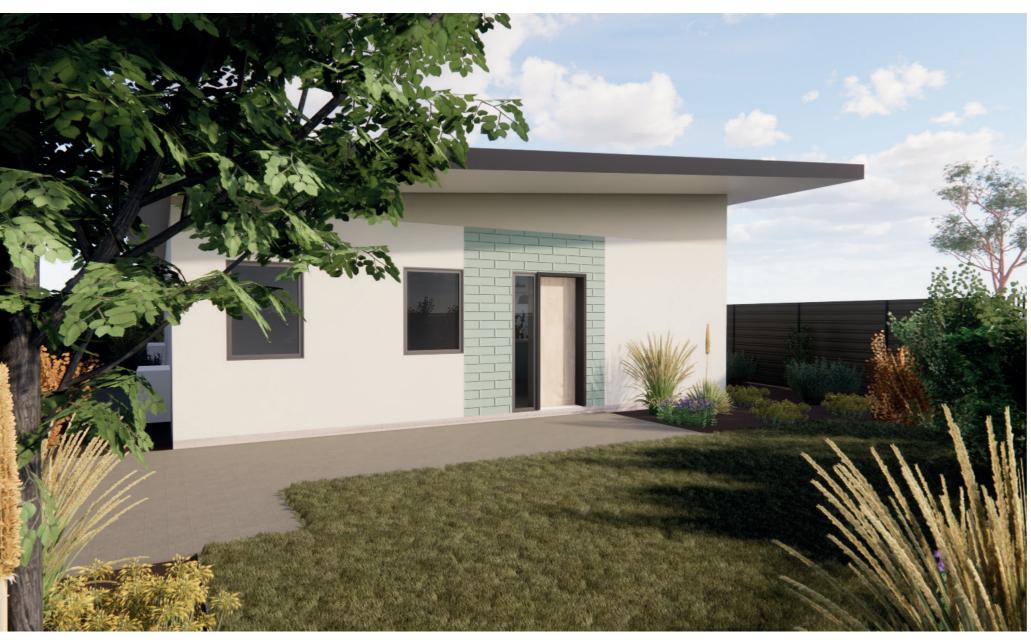

Susan Dugdale and Associates 6/82 todd Street Alice Springs NT 0870 office@dugdale.com.au (08)8953 6533 Project: P664 15 Shamrock Street Units Issue: Presentation Images Rev A Date: 31st August 2022

# **15 SHAMROCK ST TENNANT CREEK** 3 X 2 BEDROOM UNITS



# **UNIT C PRIVATE YARD & ENTRY**

- Guidelines
- dining area
- Lots of natural light

- Ample built in storage

• Design meets and exceeds NT Government Employee Housing

• 2 large bedrooms, 2 bathrooms per unit • Generous open plan kitchen, living, • High ceilings throughout with raked ceiling over living areas • Split system air conditioning • Private patio/outdoor courtyards • Lawn and native landscaped gardens • Secure off street and covered parking • 2 guest parking spaces • Electric vehicle gate + pedestrian gate



**MEYER STREET** 

## SITE PLAN



UNIT A & B FLOOR PLAN (MIRRORED)



# UNIT A PRIVATE ENTRY



# UNIT B PRIVATE ENTRY

### ARTISTS IMPRESSION - FURNITURE AND FIXTURES ILLUSTRATIVE ONLY



UNIT A & B KITCHEN

UNIT A & B DINING & LIVING AREA



### UNIT A & B OUTDOOR L