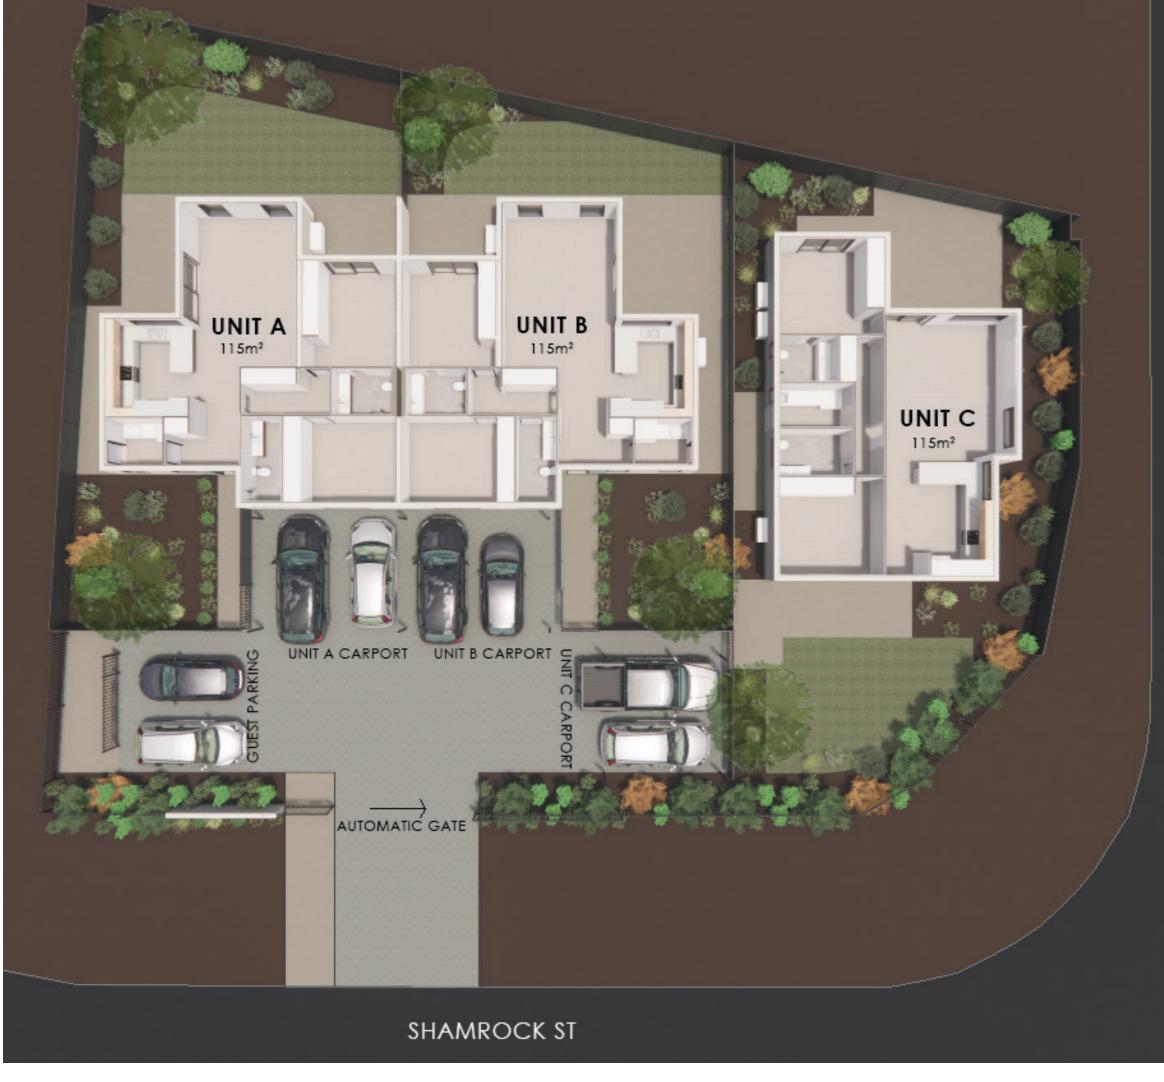

Susan Dugdale and Associates 6/82 todd Street Alice Springs NT 0870 office@dugdale.com.au (08)8953 6533 Project: P664 15 Shamrock Street Units Issue: Presentation Images Rev A Date: 31st August 2022

# **15 SHAMROCK ST TENNANT CREEK** 3 X 2 BEDROOM UNITS



# **UNIT C PRIVATE YARD & ENTRY**

- Guidelines
- dining area
- Lots of natural light

- Ample built in storage

• Design meets and exceeds NT Government Employee Housing

• 2 large bedrooms, 2 bathrooms per unit • Generous open plan kitchen, living, • High ceilings throughout with raked ceiling over living areas • Split system air conditioning • Private patio/outdoor courtyards • Lawn and native landscaped gardens • Secure off street and covered parking • 2 guest parking spaces • Electric vehicle gate + pedestrian gate



**MEYER STREET** 

## SITE PLAN



UNIT A & B FLOOR PLAN (MIRRORED)



# UNIT A PRIVATE ENTRY



# UNIT B PRIVATE ENTRY

### ARTISTS IMPRESSION - FURNITURE AND FIXTURES ILLUSTRATIVE ONLY



UNIT A & B KITCHEN

UNIT A & B DINING & LIVING AREA



### UNIT A & B OUTDOOR LIVING/GARDEN INCLUDES PRIVATE COURTYARD FOR BEDROOM 1

ARTISTS IMPRESSION - FURNITURE AND FIXTURES ILLUSTRATIVE ONLY



UNIT C FLOOR PLAN ARTISTS IMPRESSION - FURNITURE AND FIXTURES ILLUSTRATIVE ONLY



UNIT C LIVING & DINING AREA



UNIT C PATIO / OUTDOOR LIVING

ARTISTS IMPRESSION - FURNITURE AND FIXTURES ILLUSTRATIVE ONLY



ARTISTS IMPRESSION - FURNITURE AND FIXTURES ILLUSTRATIVE ONLY

# UNIT C DINING + KITCHEN



# TYPICAL BEDROOM

TYPICAL BATHROOM