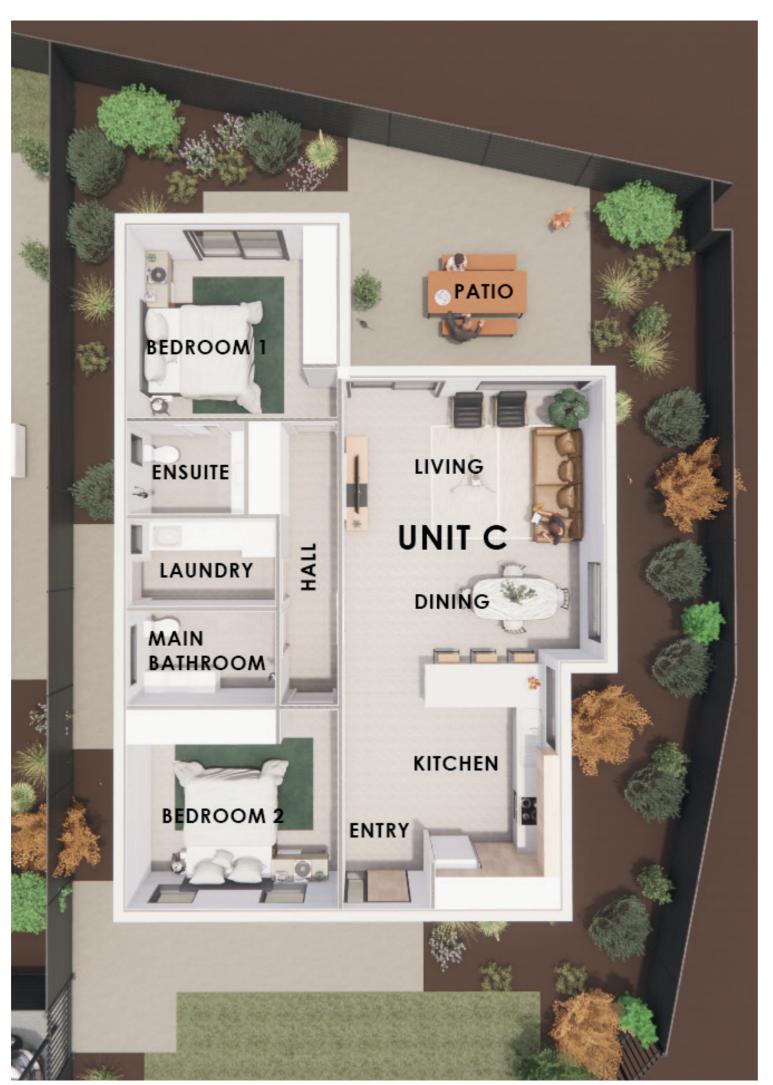

# **UNIT C PRIVATE YARD & ENTRY**

- Guidelines
- dining area
- Lots of natural light

- Ample built in storage

• Design meets and exceeds NT Government Employee Housing

• 2 large bedrooms, 2 bathrooms per unit • Generous open plan kitchen, living, • High ceilings throughout with raked ceiling over living areas • Split system air conditioning • Private patio/outdoor courtyards • Lawn and native landscaped gardens • Secure off street and covered parking • 2 guest parking spaces • Electric vehicle gate + pedestrian gate

### UNIT A & B OUTDOOR LIVING/GARDEN INCLUDES PRIVATE COURTYARD FOR BEDROOM 1

ARTISTS IMPRESSION - FURNITURE AND FIXTURES ILLUSTRATIVE ONLY

UNIT C FLOOR PLAN ARTISTS IMPRESSION - FURNITURE AND FIXTURES ILLUSTRATIVE ONLY