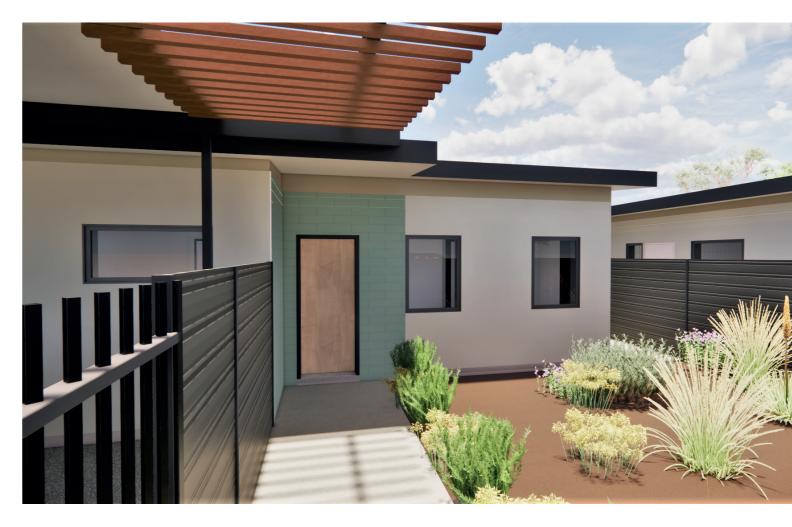

.com.au (08)8953 6533 Project: P664 15 Shamrock Street Units Issue: Presentation Images Rev A Date: 31st August 2022

# **15 SHAMROCK ST TENNANT CREEK** 3 X 2 BEDROOM UNITS



# **UNIT C PRIVATE YARD & ENTRY**

- Guidelines
- dining area
- Lots of natural light

- Ample built in storage

• Design meets and exceeds NT Government Employee Housing

• 2 large bedrooms, 2 bathrooms per unit • Generous open plan kitchen, living, • High ceilings throughout with raked ceiling over living areas • Split system air conditioning • Private patio/outdoor courtyards • Lawn and native landscaped gardens • Secure off street and covered parking • 2 guest parking spaces • Electric vehicle gate + pedestrian gate



**MEYER STREET** 

## SITE PLAN



UNIT A & B FLOOR PLAN (MIRRORED)



# UNIT A PRIVATE ENTRY



# UNIT B PRIVATE ENTRY

### ARTISTS IMPRESSION - FURNITURE AND FIXTURES ILLUSTRATIVE ONLY



UNIT A & B KITCHEN

UNIT A & B DINING & LIVING AREA



### UNIT A & B OUTDOOR LIVING/GARDEN INCLUDES PRIVATE COURTYARD FOR BEDROOM 1

ARTISTS IMPRESSION - FURNITURE AND FIXTURES ILLUSTRATIVE ONLY



UNIT C FLOOR PLAN ARTISTS IMPRESSION - FURNITURE AND FIXTURES ILLUSTRATIVE ONLY



UNIT C LIVING & DINING AREA



UNIT C PATIO / OUTDOOR LIVING

ARTISTS IMPRESSION - FURNITURE AND FIXTURES ILLUSTRATIVE ONLY



ARTISTS IMPRESSION - FURNITURE AND FIXTURES ILLUSTRATIVE ONLY

# UNIT C DINING + KITCHEN



# TYPICAL BEDROOM

TYPICAL BATHROOM