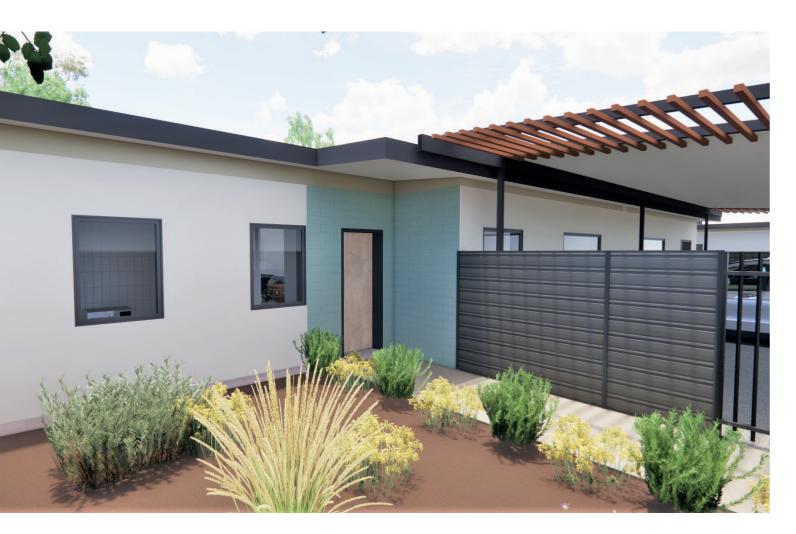

# **UNIT C PRIVATE YARD & ENTRY**

- Guidelines
- dining area
- Lots of natural light

- Ample built in storage

• Design meets and exceeds NT Government Employee Housing

• 2 large bedrooms, 2 bathrooms per unit • Generous open plan kitchen, living, • High ceilings throughout with raked ceiling over living areas • Split system air conditioning • Private patio/outdoor courtyards • Lawn and native landscaped gardens • Secure off street and covered parking • 2 guest parking spaces • Electric vehicle gate + pedestrian gate