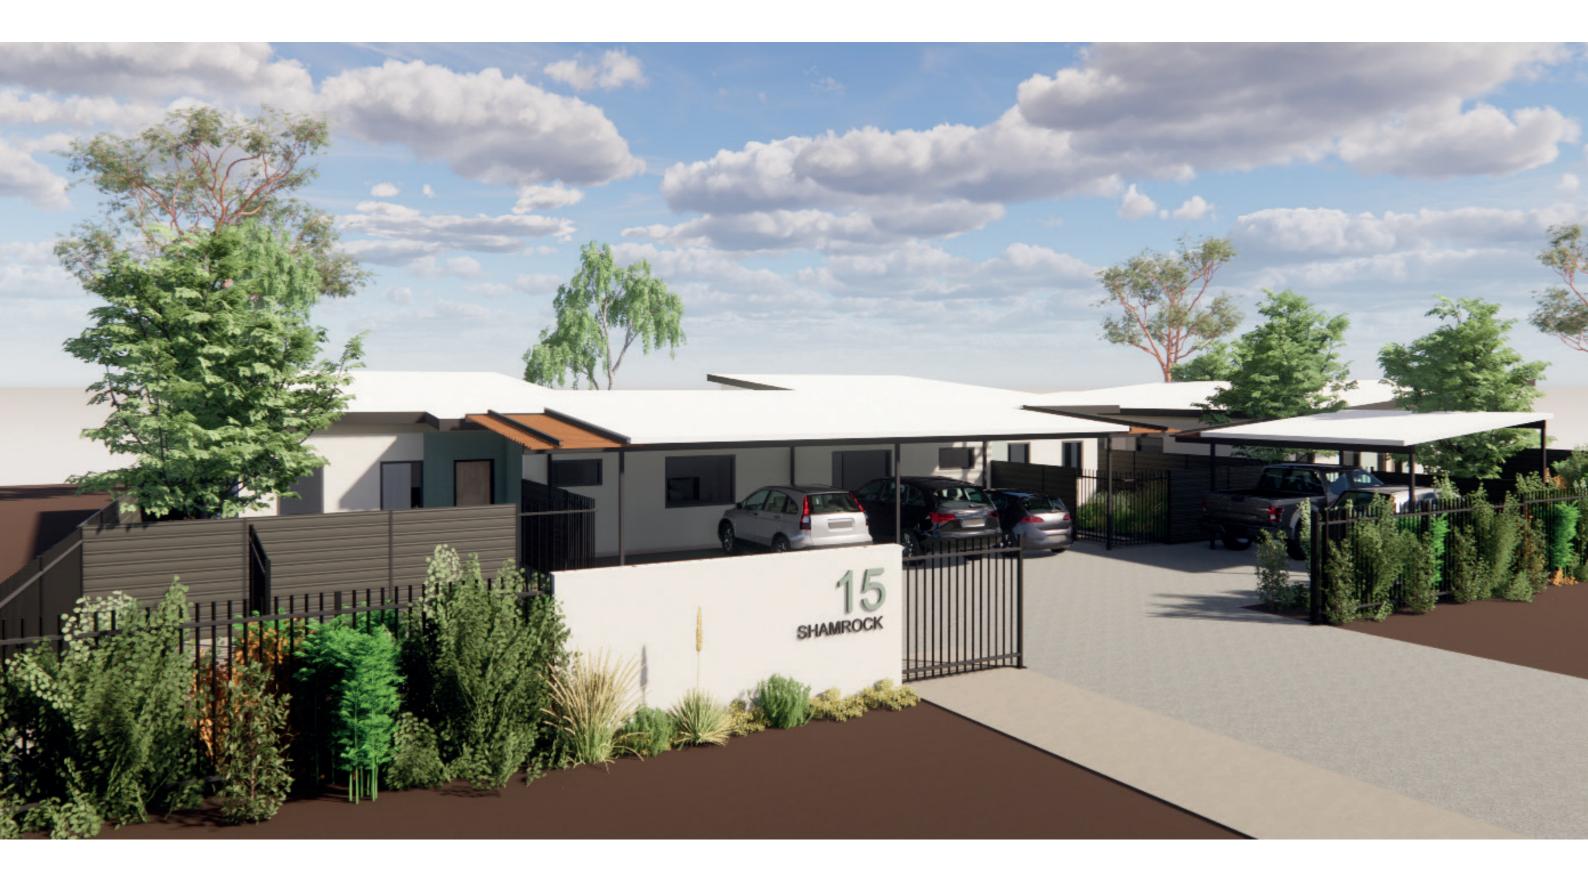

# **15 SHAMROCK ST TENNANT CREEK** 3 X 2 BEDROOM UNITS

# **UNIT C PRIVATE YARD & ENTRY**

- Guidelines
- dining area
- Lots of natural light

- Ample built in storage

• Design meets and exceeds NT Government Employee Housing

• 2 large bedrooms, 2 bathrooms per unit • Generous open plan kitchen, living, • High ceilings throughout with raked ceiling over living areas • Split system air conditioning • Private patio/outdoor courtyards • Lawn and native landscaped gardens • Secure off street and covered parking • 2 guest parking spaces • Electric vehicle gate + pedestrian gate